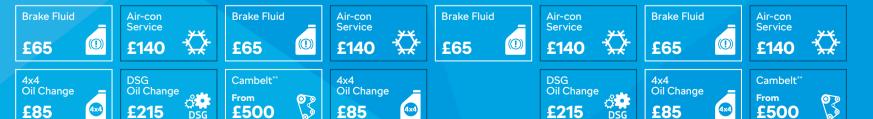

## 2021 NATIONAL PRICE SERVICING

| SERVICE ————                |          |                             |            |                             |                             |                             |     |                             |          |                             |            |                             |              |                             |            |
|-----------------------------|----------|-----------------------------|------------|-----------------------------|-----------------------------|-----------------------------|-----|-----------------------------|----------|-----------------------------|------------|-----------------------------|--------------|-----------------------------|------------|
| 3 years or<br>30K miles     |          | 4 years or<br>40K miles     |            | 5 years or<br>50K miles     |                             | 6 years or<br>60K miles     |     | 7 years or<br>70K miles     |          | 8 years or<br>80K miles     |            | 9 years or<br>90K miles     |              | 10 years or<br>100K miles   |            |
| Oil & Inspection<br>Service |          | Oil & Inspection<br>Service |            | Oil & Inspection<br>Service |                             | Oil & Inspection<br>Service |     | Oil & Inspection<br>Service |          | Oil & Inspection<br>Service |            | Oil & Inspection<br>Service |              | Oil & Inspection<br>Service |            |
| £185                        | متر      | £185                        | الم        | £185                        | المت                        | £185                        | 97  | £185                        | ٠        | £185                        | المت       | £185                        | الميا        | £185                        | ٦٠         |
| Extended Scope              |          | Pollen Filter               |            | Extended Scope              |                             | Pollen Filter               |     | Extended Scope              |          | Pollen Filter               |            | Extended Scope              |              | Pollen Filter               |            |
| £60                         | <b>✓</b> | £35                         | <b>(</b> ) | £60                         | $\checkmark$                | £35                         | (e) | £60                         | <b>✓</b> | £35                         | <b>(6)</b> | £60                         | $\checkmark$ | £35                         | <b>(3)</b> |
| MOT*                        |          | Spark Plugs                 |            | MOT*                        | MOT <sup>*</sup> Air Filter |                             |     | MOT*                        |          | Spark Plugs                 |            | MOT*                        |              | MOT*                        |            |
| £45                         | *        | £105                        | and Clar   | £45                         | *                           | £45                         |     | £45                         | *        | £105                        | and Ch     | £45                         | *            | £45                         | *          |
|                             |          | MOT*                        |            |                             |                             | Diesel<br>Fuel Filter       |     |                             |          | MOT*                        |            |                             |              |                             |            |
|                             |          | £45                         | *          |                             |                             | £70                         |     |                             |          | £45                         | *          |                             |              |                             |            |
|                             |          |                             |            |                             |                             | MOT*                        |     |                             |          |                             |            |                             |              |                             |            |
|                             |          |                             |            |                             |                             | £45                         | *   |                             |          |                             |            |                             |              |                             |            |