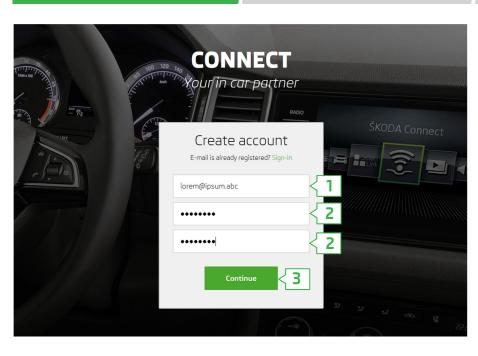

Completion

- 1. Enter the e-mail address for registration to the Connect Portal.
- 2. Enter the access password and repeat this for the verification.
- 3. Click on "Continue".

A confirmation e-mail will be sent to the specified address.

#### **Password requirements:**

- > At least eight characters
- > A combination of digits, upper case and lower case letters

Create account Registration Activation Completion

After clicking on the link for the verification, a page is displayed with information about the successful verification.