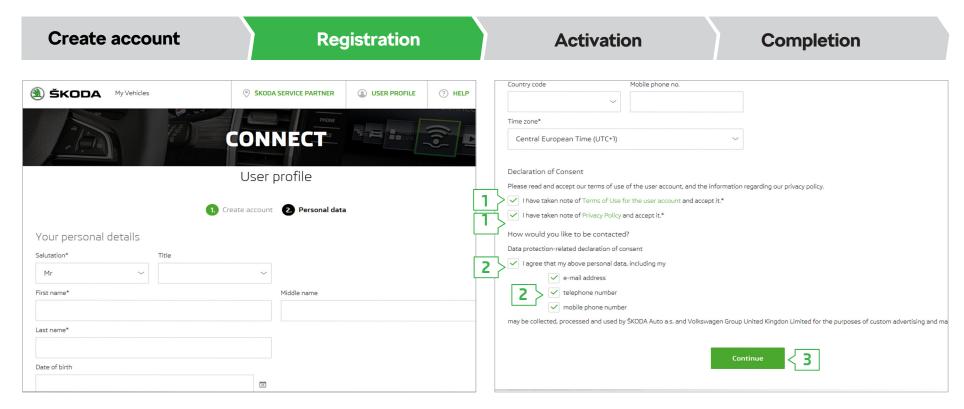

Click on "OK" to continue.

Log in to your user account.

After logging in, a registration form appears.

Please enter your **personal details and contact information**.

- Confirm that you have read the terms of use for the user account and the information regarding the collection and use of personal data and related vehicle data, and that you consent to this.
- 2. If you would like to be contacted by ŠKODA AUTO for advertising purposes and market research, confirm your consent and select the preferred form of contact. You can change this consent and the type of contact in your user profile at any time.
- 3. Click on "Continue".