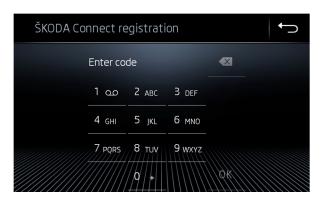

Create account Registration Activation Completion

1. Tap on "MENU" in the infotainment and select the option "Settings".

4. Enter the registration PIN and tap on "OK".

2. Scroll down the menu and select the "ŠKODA Connect (online services)" option.