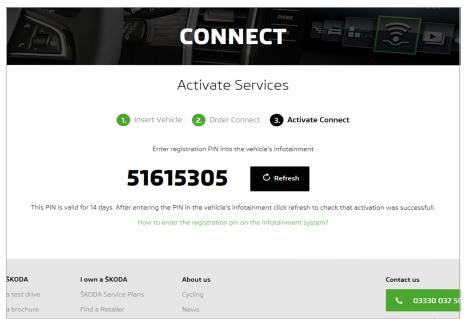

Create account Registration Activation Completion

The following page displays a registration PIN.

To verify the vehicle owner as well as to create a connection between the vehicle and your user account, this must be entered **in your vehicle** 's **infotainment**.

Make a note of the registration PIN.

Before entering the registration PIN code, ensure that you have an Internet connection with the vehicle. Refer to the Owner´s Manual for information regarding the Internet connection.

 Wait until the registration is confirmed by the infotainment.
This may take several minutes.

3. Select the "Registration" option.

6. Return to the Connect Portal. If the page with the registration PIN is still showing or this continues to be displayed after the registration, then click on "Refresh".