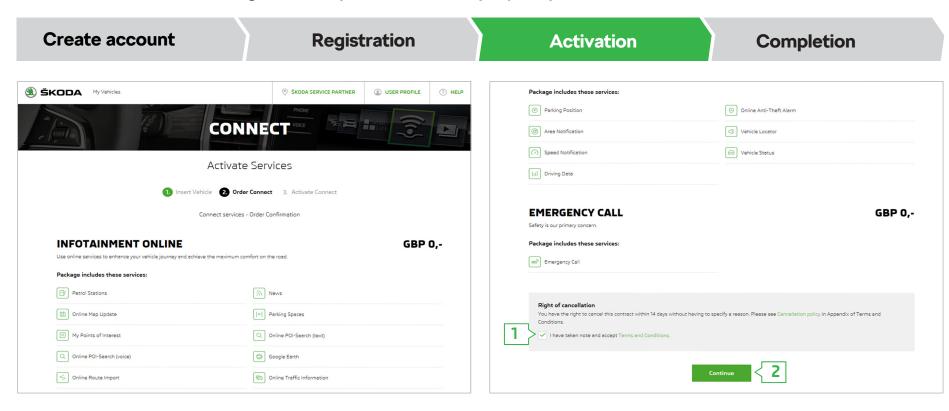

Having entered the VIN number, an overview of the ordered packages for the ŠKODA Connect online services is displayed.

- 1. Read and confirm your consent to the terms and conditions for ŠKODA Connect online services.
- 2. Click on "Continue".