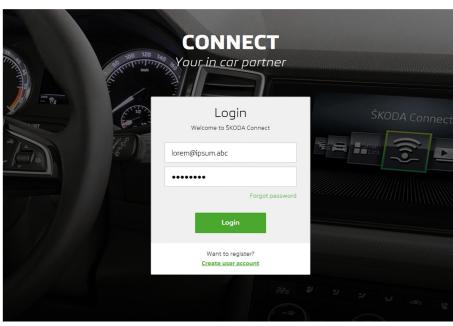

#### **Connect Portal**

The use of online services **ŠKODA Connect** requires a previous user and the vehicle registration on the **Connect Portal** website as well as an activation of the online services in the vehicle infotainment. The Connect Portal is available on the **websites of the ŠKODA importer**. After successful registration and activation it is possible to control the online services fully using the Connect Portal website or the mobile phone ŠKODA Connect application.

Completion

Open the ŠKODA Connect Portal.

- 1. Select your **country** and the preferred **language**.
- 2. Click on "Continue".

1. Click on "Create user account".

**Create account** 

Registration

**Activation** 