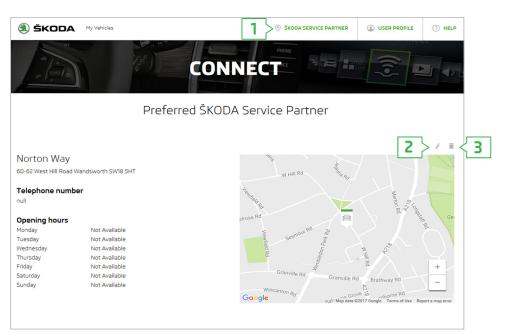

## **Connect Portal** > Select the preferred service partner

Create account Registration Activation Completion

After confirming the selection of the preferred service partner, information about the selected service partner is displayed.

You can display information or make a change to or delete the preferred service partner as follows.

- 1. Button to **display information** about the preferred service partner.
- 2. Button to **change** the preferred service partner.
- 3. Button to **delete** the preferred service partner.