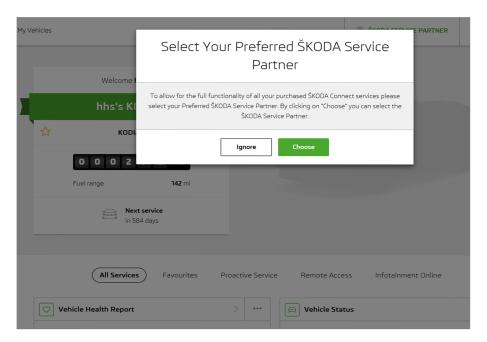

# Create account Registration Activation Completion

If you are a new user, you will be prompted to select your preferred service partner. If you decide not to make a selection at this time, click on "Ignore".

If you click on **"Choose"**, then the service partner is selected. The procedure for this is described in detail on the following pages of this document.

If you do not select a preferred service partner, it will not be possible to activate the "Service scheduling".