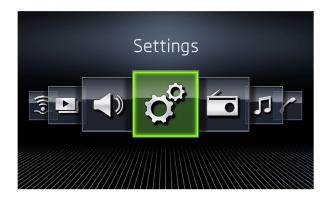

Create account Registration Activation Completion

1. Tap on "MENU" in the infotainment and select the option "Settings".

4. Enter the registration PIN and tap on "OK".

2. Scroll down the menu and select the "ŠKODA Connect (online services)" option.