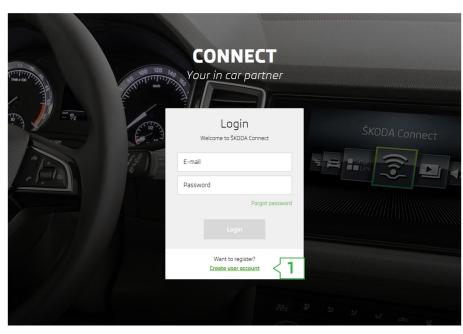

Completion

Open the ŠKODA Connect Portal.

- 1. Select your **country** and the preferred **language**.
- 2. Click on "Continue".

1. Click on "Create user account".

**Create account** 

Registration

**Activation** 