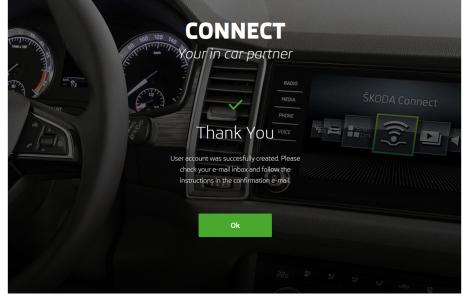

Completion

- 1. Enter the e-mail address for registration to the Connect Portal.
- 2. Enter the access password and repeat this for the verification.
- 3. Click on "Continue".

A confirmation e-mail will be sent to the specified address.

Check your inbox, and in the confirmation e-mail click on the **Reference for verification.** The reference is valid for 24 hours.

Check the spam folder if you cannot find the confirmation e-mail.