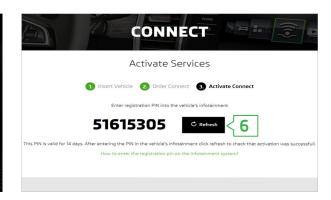

Create account Registration Activation Completion

The following page displays a registration PIN.

To verify the vehicle owner as well as to create a connection between the vehicle and your user account, this must be entered **in your vehicle** 's **infotainment**.

Make a note of the registration PIN.

Before entering the registration PIN code, ensure that you have an Internet connection with the vehicle. Refer to the Owner´s Manual for information regarding the Internet connection.

 Wait until the registration is confirmed by the infotainment.
This may take several minutes.

3. Select the "Registration" option.

6. Return to the Connect Portal. If the page with the registration PIN is still showing or this continues to be displayed after the registration, then click on "Refresh".