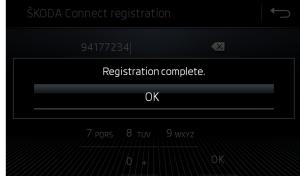

Create account Registration Activation Completion

1. Tap on "MENU" in the infotainment and select the option "Settings".

4. Enter the registration PIN and tap on "OK".

2. Scroll down the menu and select the "ŠKODA Connect (online services)" option.

 Wait until the registration is confirmed by the infotainment.
This may take several minutes.

3. Select the "Registration" option.

6. Return to the Connect Portal. If the page with the registration PIN is still showing or this continues to be displayed after the registration, then click on "Refresh".