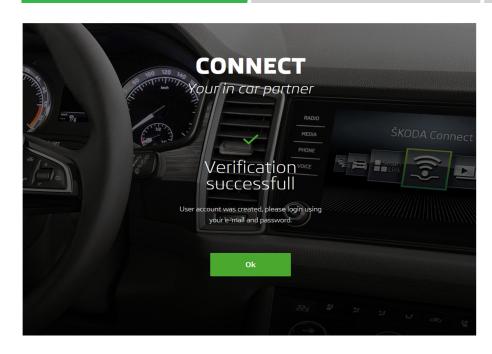

#### **Password requirements:**

- > At least eight characters
- > A combination of digits, upper case and lower case letters

Create account Registration Activation Completion

After clicking on the link for the verification, a page is displayed with information about the successful verification.

Click on "OK" to continue.

Log in to your user account.

After logging in, a registration form appears.

Please enter your **personal details and contact information**.

- Confirm that you have read the terms of use for the user account and the information regarding the collection and use of personal data and related vehicle data, and that you consent to this.
- 2. If you would like to be contacted by ŠKODA AUTO for advertising purposes and market research, confirm your consent and select the preferred form of contact. You can change this consent and the type of contact in your user profile at any time.
- 3. Click on "Continue".