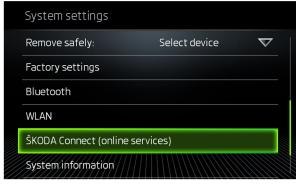

Create account Registration Activation Completion

1. Tap on "MENU" in the infotainment and select the option "Settings".

4. Enter the registration PIN and tap on "OK".

2. Scroll down the menu and select the "ŠKODA Connect (online services)" option.

 Wait until the registration is confirmed by the infotainment.
This may take several minutes.

3. Select the "Registration" option.

6. Return to the Connect Portal. If the page with the registration PIN is still showing or this continues to be displayed after the registration, then click on "Refresh".