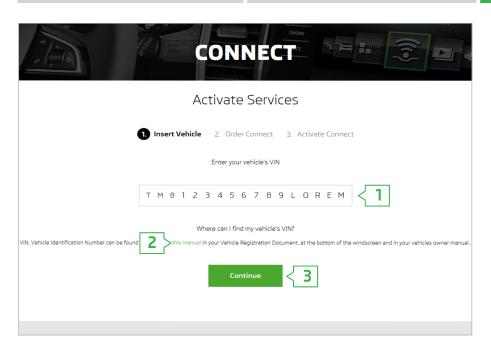

Create account Registration Activation Completion

- 1. Enter the 17-digit vehicle identification number **(VIN)** of your vehicle.
- 2. If you do not know where to find the VIN for your vehicle, please use the help function. This is displayed by clicking on the highlighted text "this manual".
- 3. Click on "Continue".