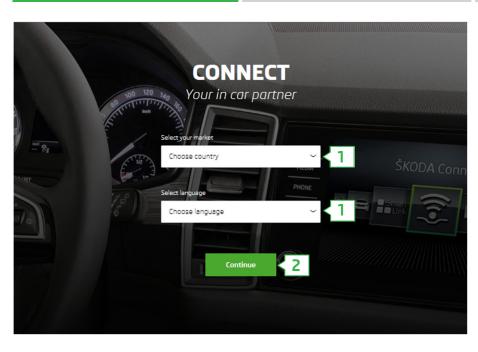

Completion

Open the ŠKODA Connect Portal.

- 1. Select your **country** and the preferred **language**.
- 2. Click on "Continue".

1. Click on "Create user account".

**Create account** 

Registration

**Activation** 