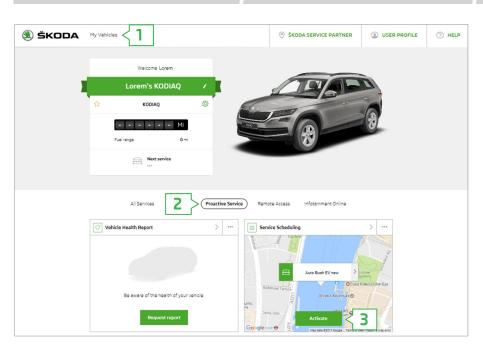

#### Completion

The "Service scheduling" gives the option for your vehicle to notify your preferred service partner about the due service appointment. The service partner will then contact you to arrange the service appointment.

To use the service, it must be activated as follows.

- 1. Click on the "My vehicles" button.
- 2. Click on the "Proactive Service" button.
- 3. Click on the "Activate" button.

Reprinting, duplicating, translating and any other use, either in whole or in part, is not permitted without the written consent of ŠKODA AUTO a.s. Subject to change. Issued by: ŠKODA AUTO a.s. ŠKODA AUTO a.s. Expressly reserves all rights relating to copyright laws. © ŠKODA AUTO a.s. 05/2017