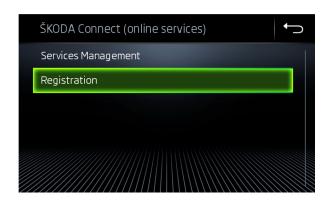

Create account Registration Activation Completion

1. Tap on "MENU" in the infotainment and select the option "Settings".

4. Enter the registration PIN and tap on "OK".

2. Scroll down the menu and select the "ŠKODA Connect (online services)" option.

 Wait until the registration is confirmed by the infotainment.
This may take several minutes.

3. Select the "Registration" option.

6. Return to the Connect Portal. If the page with the registration PIN is still showing or this continues to be displayed after the registration, then click on "Refresh".