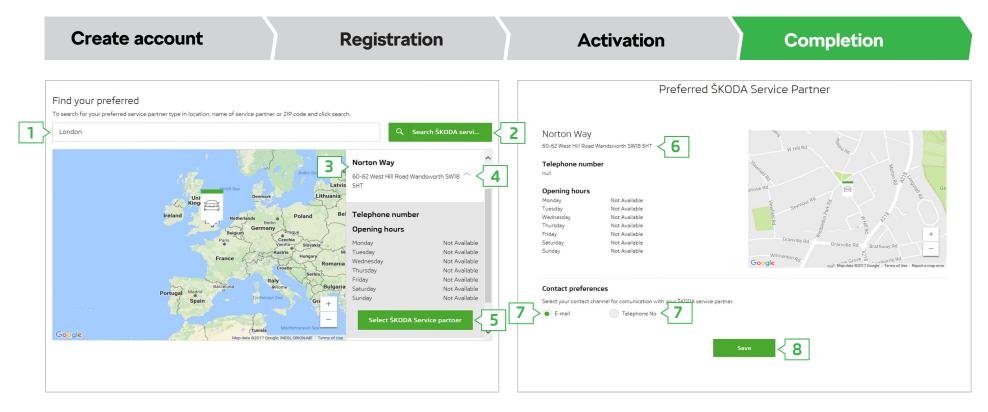

#### **Connect Portal** > Select the preferred service partner

- 1. To search for a service partner, enter the location or the name of the service provider.
- 2. Click on the Search button.
- 3. The results based on the specifications are **displayed**.
- 4. Click on the small arrow to view the details.
- Confirm your selection by clicking on "Select ŠKODA Service partner".

- **6.** Detailed information about the selected service partner is shown.
- **7.** Choose the channel for communication with the service partner.
- 8. Confirm the selection of the service partner by clicking on "Save".