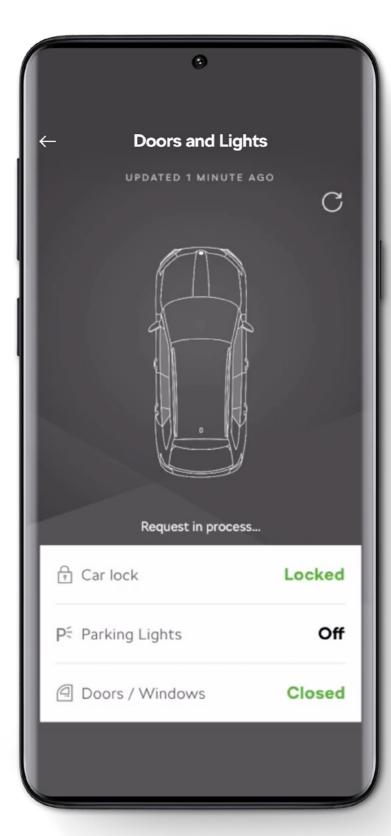

### Top 3 features.

- 1. Conveniently lock and unlock the doors and close windows remotely by smartphone from anywhere.
- 2. Remotely activate the heating or air conditioning in advance, check on the charging status and schedule a charge. All before setting off on your journey.
- 3. Keep an eye on fuel, range, oil and AdBlue levels remotely. Get an overview of mileage, and fuel consumption via your smartphone.

Emergency call / eCall

3 Air Conditioning 21,5 °C STOP Outside temperature C **№ 24.0** °C UPDATED 6 MINUTES AGO

0 My Monte Carlo **Vehicle Status** PETROL 230 Doors and Lights

3.