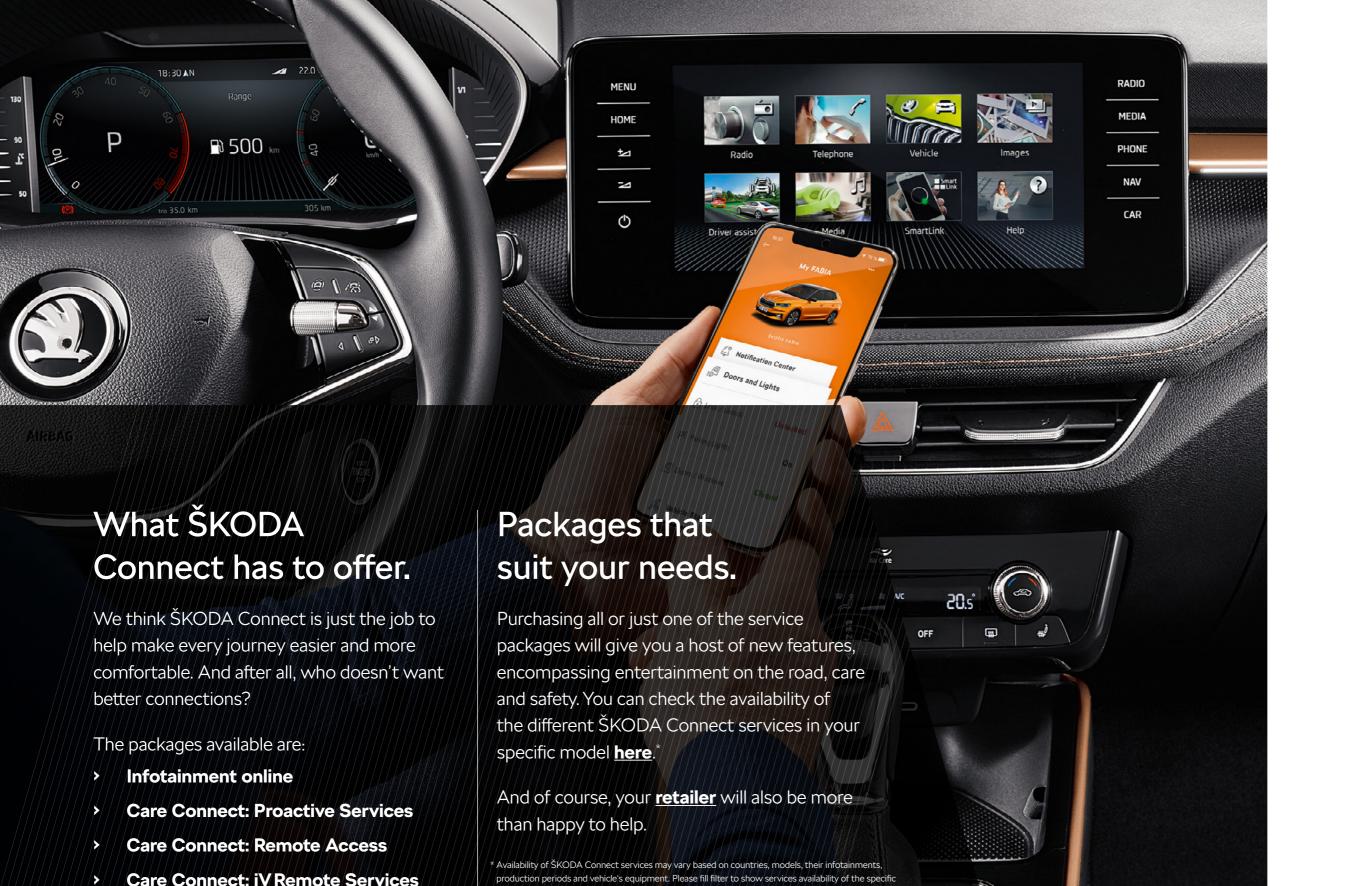

#### There are many ways you can connect to your ŠKODA anytime, anywhere.

Depending on your equipment and activated packages, you can for example:

#### Journey plan:

Plan the best routes from home with the app and send them straight to your ŠKODA.

#### Prepare from home:

Lock and unlock the vehicle and control the cabin climate remotely - all from the comfort of home.

#### Maximise uptime:

See online traffic information and get real-time route updates and live traffic jams, road works or accident alerts.

#### Get where you need to be:

Find a parking space, where to eat, charge, refuel and much more.

#### Find your ŠKODA easily:

Unsure where you parked? ŠKODA Connect allows you to find it. Finding your ŠKODA in a crowded carpark is fast and easy with the honk and flash feature.

#### Fast assistance:

If you have an accident and airbags deploy, ŠKODA Connect automatically alerts emergency services including location, as well as connecting you by phone so you can be looked after until help arrives. You can also call for emergency assistance directly, by pressing a button on the three-button module.

#### **Better security:**

Lock and unlock your car remotely and get immediate anti-theft alerts, no matter where you are.

#### Recharge:

Check and manage your range and charge levels using your smartphone. Easily locate your nearest charging station and set it as a destination.

#### Schedule:

With the ENYAQ iV, you can schedule charging times when it suits you best. You can also set a charge limit to preserve the battery.

ŠKODA car. You can check the general availability of ŠKODA Connect services in this tool but it is for informative purposes only. Content changes are reserved. For more information please always contact